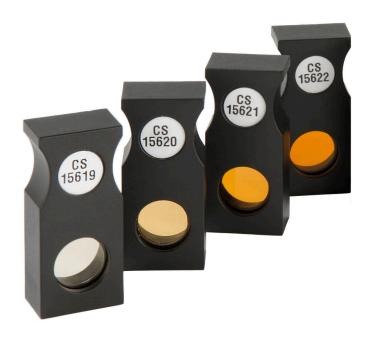

#### 加德纳色标滤光片组 (PFXi195)

A set of four glass conformance filters for checking PFXi instruments in Gardner scale.

### 标准配置文本

- Gardner 2 filter
- Gardner 8 filter
- Gardner 12 filter
- Gardner 17 filter
- Certificate of conformity